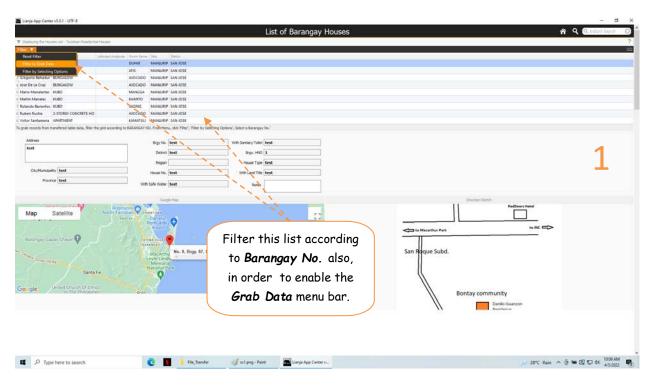

- 1. Transfer of specific files to a Folder to a disk;
- 2. The disk could be a USB flash disk or to your local PC hard disk;
- 3. From the USB flash disk, you can ship physically by hand to the mother LGU;4. If internet connectivity is available, file transfer can be easily done via the free technology of Google Drive;
- 5. At the mother LGU, you run the *Barangay House List* app from the App Center;

6. Next, from the App Center, run the Barangay Population List;