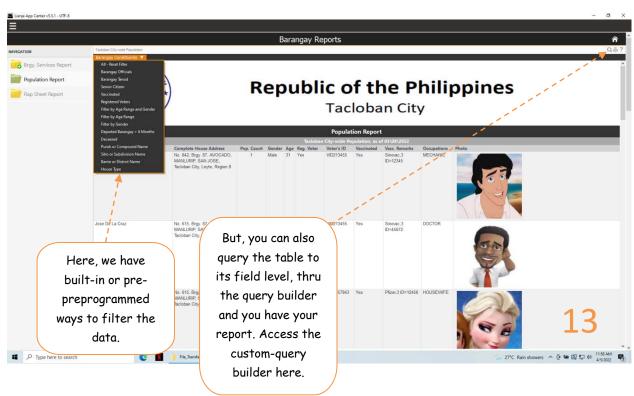

#### All reports functionalities at the barangay level is available at the LGU Bims App