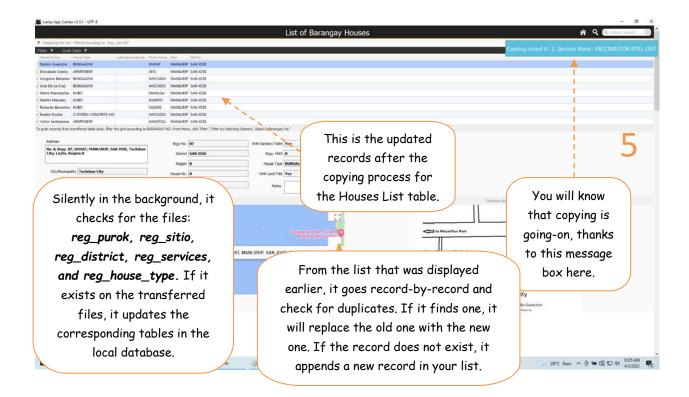

#### Consolidates data from its constituent-barangays

Once Barangay houses and its House-occupants are encoded in the Bims System at the Barangay Level At any time, the barangay may send its captured data to its mother LGU (Municipality or City), in 2 ways:

- 1. Transfer of specific files to a Folder to a disk;
- 2. The disk could be a USB flash disk or to your local PC hard disk;
- 3. From the USB flash disk, you can ship physically by hand to the mother LGU;4. If internet connectivity is available, file transfer can be easily done via the free technology of Google Drive;
- 5. At the mother LGU, you run the *Barangay House List* app from the App Center;

6. Next, from the App Center, run the Barangay Population List;