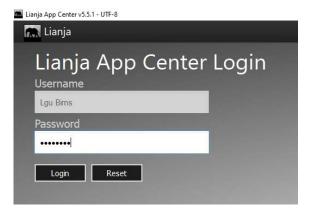

### How to Run the LGU Bims App

1. From your Windows desktop, click the Lianja App Center icon;

2. The Lianja App Center Login displays,

Username: "Lgu Bims" Password: "Lgu\_Bims"

Then, click the Login button;