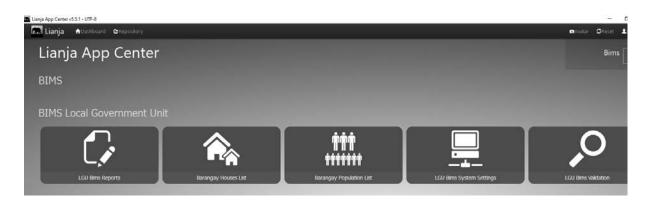

3. The App Center displays as shown below,

4. To run any of the 5 apps, click the corresponding icon. For example, you want to run the Barangay Population App, click its icon,