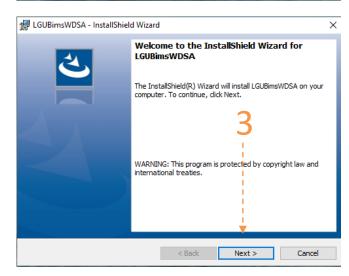

# **Installation 1 of 2** (1st Part:

# Lianja App Center)







#### Readme File

#### **Installation Files:**

- LianjaAppCenter-5.5.1-windows-installer.exe - This is the first part of the installation, installing the Lianja App Center. The Lianja App Center is where all the apps will be displayed in a tiles format
- LGUBimsWDSA.exe - This is the second and last part, where the apps are built and coded. This software was developed based on Lianja App Builder 5.5.1.

Following are screen shots from start to finish of the installation process.











# **Installation 2 of 2** (2nd Part:

# Bims App)



2

















Congratulations! You have successfully completed the installation.

## How to activate LGU Bims App using the one-time License Key

1. From the App Center, run the validation App;



Create an email and copy-paste and send the registration code as shown below,



- 3. Upon receipt of your email, we will immediately put the one-time License key into the shipping package and copy it to the USB flask disk along with the other files (or email it to you if you buy it directly from the online store), hence the files in the USB flash disk are as follows:
  - 1. BimsWDSA.exe (Setup file for the Bims App) this is your backup copy.
  - 2. LianjaAppCenter-5.5.1-Windows-Installer.exe (Setup file for the Bims Windows Platform)
  - 3. Bims\_app\_abstract.pdf (an abstract for Bims App)
  -