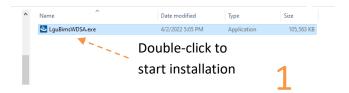

# **Installation 1 of 2** (1st Part:

# Lianja App Center)







#### Readme File

#### **Installation Files:**

- LianjaAppCenter-5.5.1-windows-installer.exe - This is the first part of the installation, installing the Lianja App Center. The Lianja App Center is where all the apps will be displayed in a tiles format
- LGUBimsWDSA.exe - This is the second and last part, where the apps are built and coded. This software was developed based on Lianja App Builder 5.5.1.

Following are screen shots from start to finish of the installation process.











# **Installation 2 of 2** (2nd Part:

# Bims App)



2

















Congratulations! You have successfully completed the installation.

## How to activate LGU Bims App using the one-time License Key

1. From the App Center, run the validation App;



Create an email and copy-paste and send the registration code as shown below,



- 3. Upon receipt of your email, we will immediately put the one-time License key into the shipping package and copy it to the USB flask disk along with the other files (or email it to you if you buy it directly from the online store), hence the files in the USB flash disk are as follows:
  - 1. BimsWDSA.exe (Setup file for the Bims App) this is your backup copy.
  - 2. LianjaAppCenter-5.5.1-Windows-Installer.exe (Setup file for the Bims Windows Platform)
  - 3. Bims\_app\_abstract.pdf (an abstract for Bims Ap