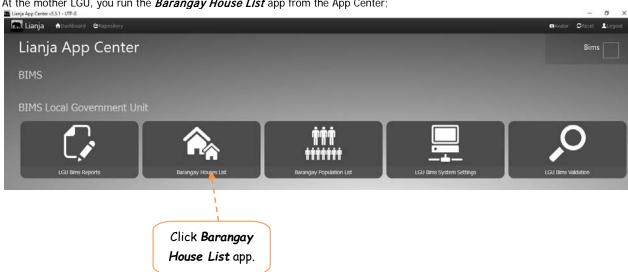

- 1. Transfer of specific files to a Folder to a disk;
- 2. The disk could be a USB flash disk or to your local PC hard disk;
- 3. From the USB flash disk, you can ship physically by hand to the mother LGU;4. If internet connectivity is available, file transfer can be easily done via the free technology of Google Drive;
- 5. At the mother LGU, you run the *Barangay House List* app from the App Center;