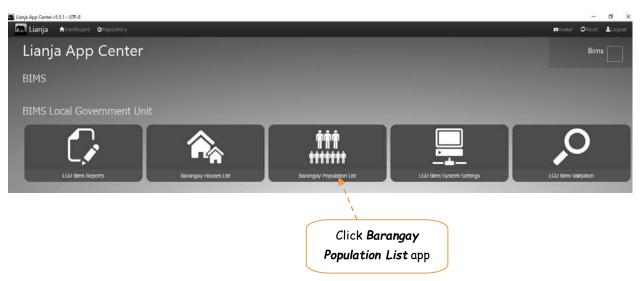

3. The App Center displays as shown below,

4. To run any of the 5 apps, click the corresponding icon. For example, you want to run the Barangay Population App, click its icon,

6. Next, from the App Center, run the Barangay Population List;