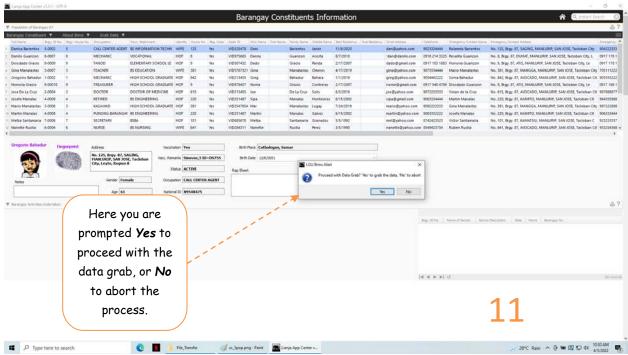

ode is "12345"

## **How LGU Bims App Works**

#### Consolidates data from its constituent-barangays

Once Barangay houses and its House-occupants are encoded in the Bims System at the Barangay Level At any time, the barangay may send its captured data to its mother LGU (Municipality or City), in 2 ways:

- 1. Transfer of specific files to a Folder to a disk;
- 2. The disk could be a USB flash disk or to your local PC hard disk;
- 3. From the USB flash disk, you can ship physically by hand to the mother LGU;4. If internet connectivity is available, file transfer can be easily done via the free technology of Google Drive;
- 5. At the mother LGU, you run the *Barangay House List* app from the App Center;













6. Next, from the App Center, run the Barangay Population List;















#### All reports functionalities at the barangay level is available at the LGU Bims App



# If you have any questions regarding this app

ELIAS C. QUIJANO

Facebook: <a href="https://www.facebook.com/elias.quijano.5">https://www.facebook.com/elias.quijano.5</a> https://www.linkedin.com/in/elias-quijano-b9519528/

Email: <u>elias@epfcomposite.com</u> Website: <a href="http://www.epfcomposite.com">http://www.epfcomposite.com</a> Globe Mobile: +63 917 179 9307

Bims App Copyright 2021 Certificate No.: N-2021-00597