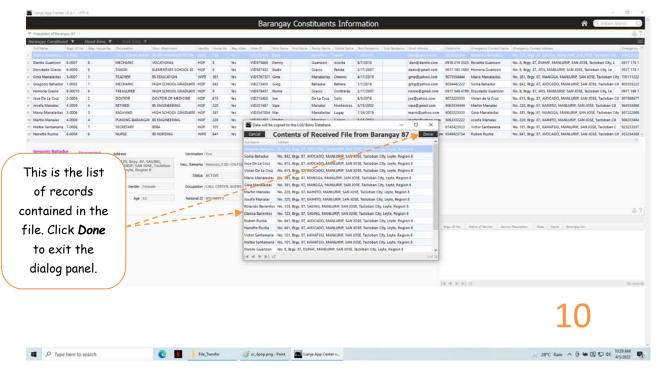

Code is "12345"

## **How LGU Bims App Works**

#### Consolidates data from its constituent-barangays

Once Barangay houses and its House-occupants are encoded in the Bims System at the Barangay Level At any time, the barangay may send its captured data to its mother LGU (Municipality or City), in 2 ways:

- 1. Transfer of specific files to a Folder to a disk;
- 2. The disk could be a USB flash disk or to your local PC hard disk;
- 3. From the USB flash disk, you can ship physically by hand to the mother LGU;4. If internet connectivity is available, file transfer can be easily done via the free technology of Google Drive;
- 5. At the mother LGU, you run the *Barangay House List* app from the App Center;













6. Next, from the App Center, run the Barangay Population List;















#### All reports functionalities at the barangay level is available at the LGU Bims App



# If you have any questions regarding this app

ELIAS C. QUIJANO

Facebook: <a href="https://www.facebook.com/elias.quijano.5">https://www.facebook.com/elias.quijano.5</a> https://www.linkedin.com/in/elias-quijano-b9519528/

Email: <u>elias@epfcomposite.com</u> Website: <a href="http://www.epfcomposite.com">http://www.epfcomposite.com</a> Globe Mobile: +63 917 179 9307

Bims App Copyright 2021 Certificate No.: N-2021-00597