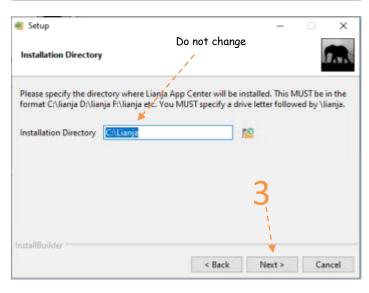

# **Installation 1 of 2** (1st Part:

# Lianja App Center)







#### Readme File

#### **Installation Files:**

- LianjaAppCenter-5.5.1-windows-installer.exe - This is the first part of the installation, installing the Lianja App Center. The Lianja App Center is where all the apps will be displayed in a tiles format
- LGUBimsWDSA.exe - This is the second and last part, where the apps are built and coded. This software was developed based on Lianja App Builder 5.5.1.

Following are screen shots from start to finish of the installation process.











# **Installation 2 of 2** (2nd Part:

# Bims App)



2

















Congratulations! You have successfully completed the installation.

## How to activate LGU Bims App using the one-time License Key

1. From the App Center, run the validation App;



Create an email and copy-paste and send the reg