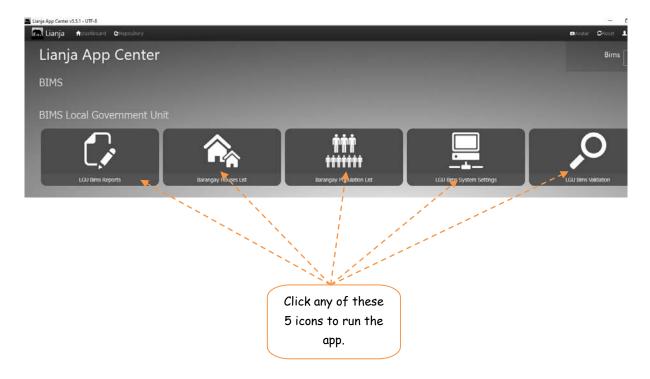

3. The App Center displays as shown below,

4. To run any of the 5 apps, click the corresponding icon. For example, you want to run the Barangay Population App, click its icon,