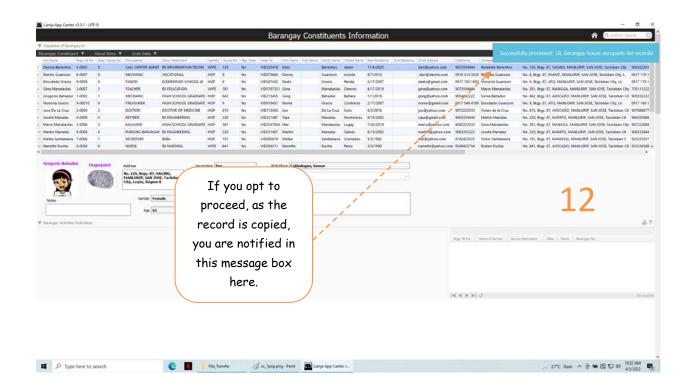

e is "12345"

## **How LGU Bims App Works**

#### Consolidates data from its constituent-barangays

Once Barangay houses and its House-occupants are encoded in the Bims System at the Barangay Level At any time, the barangay may send its captured data to its mother LGU (Municipality or City), in 2 ways:

- 1. Transfer of specific files to a Folder to a disk;
- 2. The disk could be a USB flash disk or to your local PC hard disk;
- 3. From the USB flash disk, you can ship physically by hand to the mother LGU;4. If internet connectivity is available, file transfer can be easily done via the free technology of Google Drive;
- 5. At the mother LGU, you run the *Barangay House List* app from the App Center;













6. Next, from the App Center, run the Barangay Population List;















#### All reports functionalities at the barangay level is available at the LGU Bims App



# If you have any questions regarding this app

ELIAS C. QUIJANO

Facebook: <a href="https://www.facebook.com/elias.quijano.5">https://www.facebook.com/elias.quijano.5</a> https://www.linkedin.com/in/elias-quijano-b9519528/

Email: <u>elias@epfcomposite.com</u> Website: <a href="http://www.epfcomposite.com">http://www.epfcomposite.com</a> Globe Mobile: +63 917 179 9307

Bims App Copyright 2021 Certificate No.: N-2021-00597