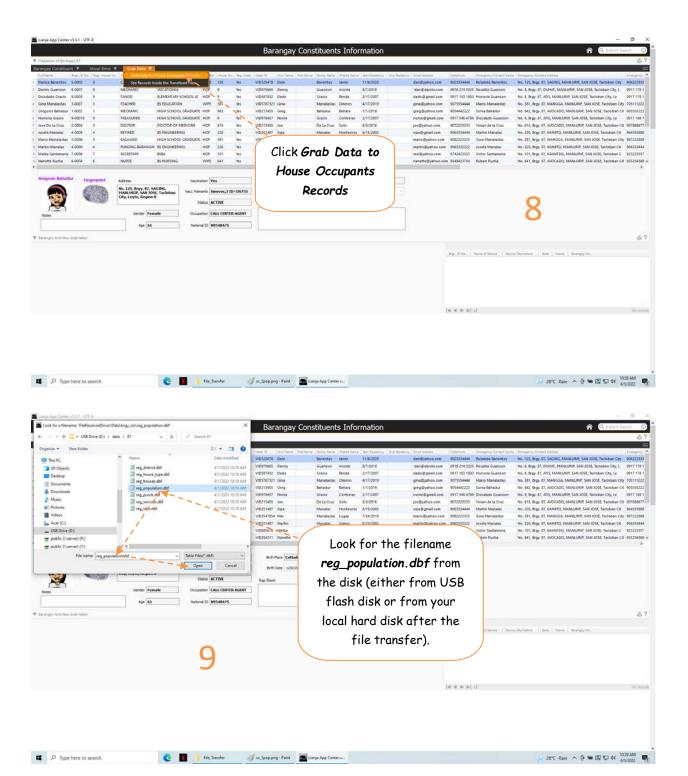

on Code is "12345"

## **How LGU Bims App Works**

#### Consolidates data from its constituent-barangays

Once Barangay houses and its House-occupants are encoded in the Bims System at the Barangay Level At any time, the barangay may send its captured data to its mother LGU (Municipality or City), in 2 ways:

- 1. Transfer of specific files to a Folder to a disk;
- 2. The disk could be a USB flash disk or to your local PC hard disk;
- 3. From the USB flash disk, you can ship physically by hand to the mother LGU;4. If internet connectivity is available, file transfer can be easily done via the free technology of Google Drive;
- 5. At the mother LGU, you run the *Barangay House List* app from the App Center;













6. Next, from the App Center, run the Barangay Population List;















#### All reports functionalities at the barangay level is available at the LGU Bims App



# If you have any questions regarding this app

ELIAS C. QUIJANO

Facebook: <a href="https://www.facebook.com/elias.quijano.5">https://www.facebook.com/elias.quijano.5</a> https://www.linkedin.com/in/elias-quijano-b9519528/

Email: <u>elias@epfcomposite.com</u> Website: <a href="http://www.epfcomposite.com">http://www.epfcomposite.com</a> Globe Mobile: +63 917 179 9307

Bims App Copyright 2021 Certificate No.: N-2021-00597