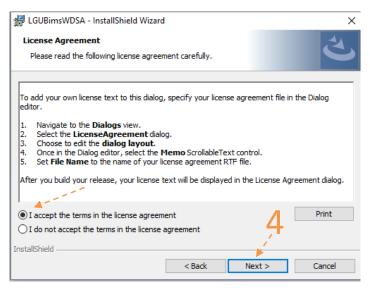

# **Installation 1 of 2** (1st Part:

# Lianja App Center)







#### Readme File

#### **Installation Files:**

- LianjaAppCenter-5.5.1-windows-installer.exe - This is the first part of the installation, installing the Lianja App Center. The Lianja App Center is where all the apps will be displayed in a tiles format
- LGUBimsWDSA.exe - This is the second and last part, where the apps are built and coded. This software was developed based on Lianja App Builder 5.5.1.

Following are screen shots from start to finish of the installation process.











# **Installation 2 of 2** (2nd Part:

# Bims App)



2

















Congratulations! You have successfully completed the installation.

## How to activate LGU Bims App using the one-time License Key

1. From the App Center, run the validation App;



Create an email and copy-paste and send the registration code as shown below,



- 3. Upon receipt of your email, we will immediately put the one-time License key into the shipping package and copy it to the USB flask disk along with the other files (or email it to you if you buy it directly from the online store), hence the files in the USB flash disk are as follows:
  - 1. BimsWDSA.exe (Setup file for the Bims App) this is your backup copy.
  - 2. LianjaAppCenter-5.5.1-Windows-Installer.exe (Setup file for the Bims Windows Platform)
  - 3. Bims\_app\_abstract.pdf (an abstract for Bims App)
  - 4.