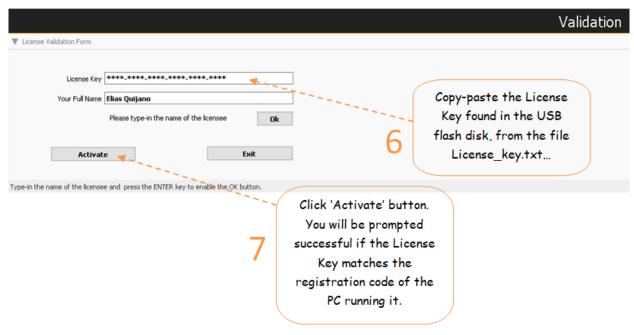

## How to activate LGU Bims App using the one-time License Key

1. From the App Center, run the validation App;

Create an email and copy-paste and send the registration code as shown below,

- 3. Upon receipt of your email, we will immediately put the one-time License key into the shipping package and copy it to the USB flask disk along with the other files (or email it to you if you buy it directly from the online store), hence the files in the USB flash disk are as follows:
  - 1. BimsWDSA.exe (Setup file for the Bims App) this is your backup copy.
  - 2. LianjaAppCenter-5.5.1-Windows-Installer.exe (Setup file for the Bims Windows Platform)
  - 3. Bims\_app\_abstract.pdf (an abstract for Bims App)
  - 4. Bims\_ readme\_installation\_ setup. pdf (Installation Instructions) please read before installing!
  - 5. License\_key.txt (your Bims App License Key. Or, it may be sent to you by email or other means available.)
- 4. We will Ship the package thru our shipping provider.

5. Run the VALIDATION app from the Lianja App Center. If you have any doubt or questions, please feel free to email us or PM us in my facebook account 'Elias Quijano', or by mobile phone: 0917-179-9307.