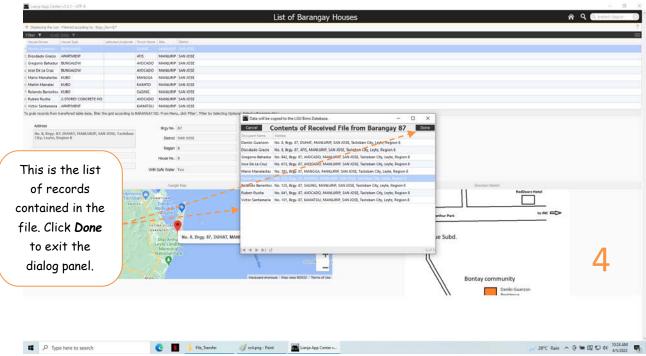

- 1. Transfer of specific files to a Folder to a disk;
- 2. The disk could be a USB flash disk or to your local PC hard disk;
- 3. From the USB flash disk, you can ship physically by hand to the mother LGU;4. If internet connectivity is available, file transfer can be easily done via the free technology of Google Drive;
- 5. At the mother LGU, you run the *Barangay House List* app from the App Center;