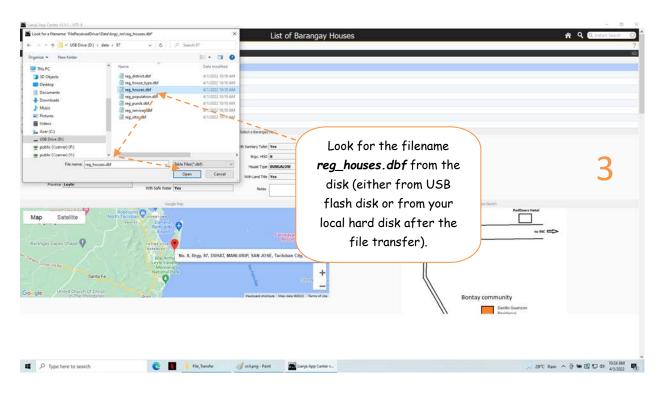

- 1. Transfer of specific files to a Folder to a disk;
- 2. The disk could be a USB flash disk or to your local PC hard disk;
- 3. From the USB flash disk, you can ship physically by hand to the mother LGU;4. If internet connectivity is available, file transfer can be easily done via the free technology of Google Drive;
- 5. At the mother LGU, you run the *Barangay House List* app from the App Center;

6. Next, from the App Center, run the Barangay Population List;