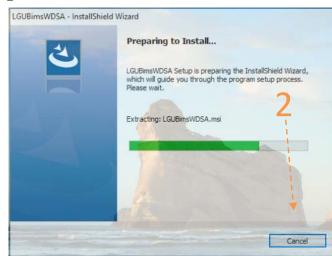

# **Installation 1 of 2** (1st Part:

# Lianja App Center)







#### Readme File

#### **Installation Files:**

- LianjaAppCenter-5.5.1-windows-installer.exe - This is the first part of the installation, installing the Lianja App Center. The Lianja App Center is where all the apps will be displayed in a tiles format
- LGUBimsWDSA.exe - This is the second and last part, where the apps are built and coded. This software was developed based on Lianja App Builder 5.5.1.

Following are screen shots from start to finish of the installation process.











# **Installation 2 of 2** (2nd Part:

# Bims App)



2

















Congratulations! You have successfully completed the installation.

## How to activate LGU Bims App using the one-time License Key

1. From the App Center, run the validation App;



Create an email and copy-paste and send the registration code as shown below,



- 3. Upon receipt of your email, we will immediately put the one-time License key into the shipping package and copy it to the USB flask disk along with the other files (or email it to you if you buy it directly from the online store), hence the files in the USB flash disk are as follows:
  - 1. BimsWDSA.exe (Setup file for the Bims App) this is your backup copy.
  - 2. LianjaAppCenter-5.5.1-Windows-Installer.exe (Setup file for the Bims Windows Platform)
  - 3. Bims\_app\_abstract.pdf (an abstract for Bims App)