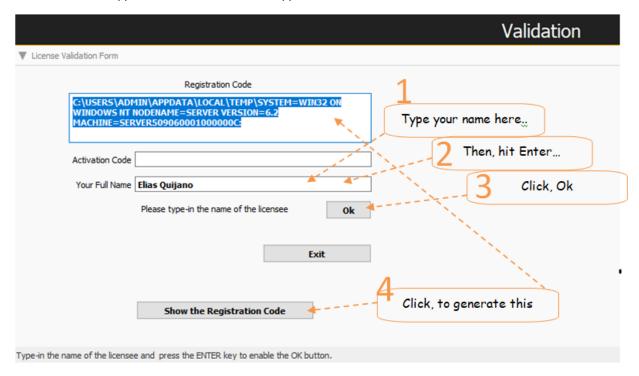

## How to activate LGU Bims App using the one-time License Key

1. From the App Center, run the validation App;

Create an email and copy-paste and send the registration code as shown below,

- 3. Upon receipt of your email, we will immediately put the one-time License key into the shipping package and copy it to the USB flask disk along with the other files (or email it to you if you buy it directly from the online store), hence the files in the USB flash disk are as follows:
  - 1. BimsWDSA.exe (Setup file for the Bims App) this is your backup copy.
  - 2. LianjaAppCenter-5.5.1-Windows-Installer.exe (Setup file for the Bims Windows Platform)
  - 3. Bims\_app\_abstract.pdf (an abstract for Bims App)
  - 4. Bims\_ readme\_installation\_ setup. pdf (Installation Instructions) please read before installing!
  - 5. License\_key.txt (your Bims App License Key. Or, it may be sent to you by email or other means available.)
- 4. We will Ship the package thru our shipping provider.