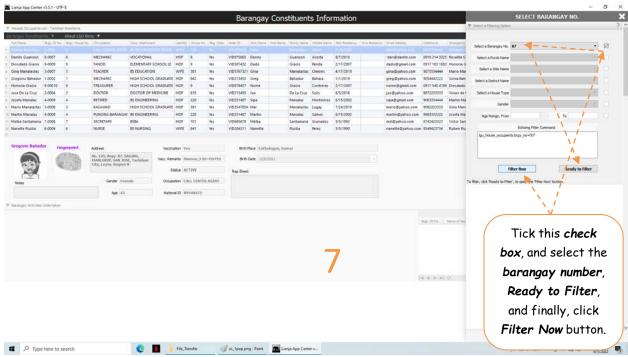

- 1. Transfer of specific files to a Folder to a disk;
- 2. The disk could be a USB flash disk or to your local PC hard disk;
- 3. From the USB flash disk, you can ship physically by hand to the mother LGU;4. If internet connectivity is available, file transfer can be easily done via the free technology of Google Drive;
- 5. At the mother LGU, you run the *Barangay House List* app from the App Center;

6. Next, from the App Center, run the Barangay Population List;