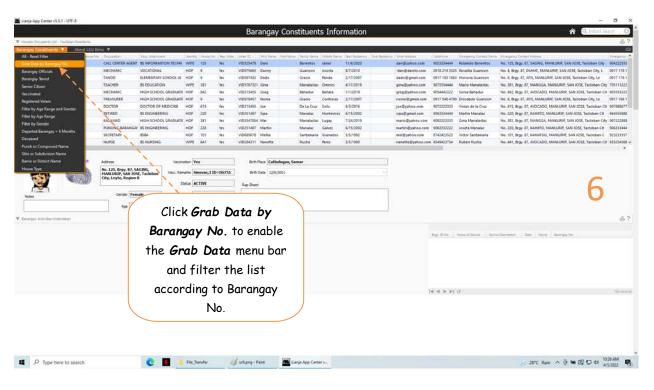

zation Code is "12345"

## **How LGU Bims App Works**

#### Consolidates data from its constituent-barangays

Once Barangay houses and its House-occupants are encoded in the Bims System at the Barangay Level At any time, the barangay may send its captured data to its mother LGU (Municipality or City), in 2 ways:

- 1. Transfer of specific files to a Folder to a disk;
- 2. The disk could be a USB flash disk or to your local PC hard disk;
- 3. From the USB flash disk, you can ship physically by hand to the mother LGU;4. If internet connectivity is available, file transfer can be easily done via the free technology of Google Drive;
- 5. At the mother LGU, you run the *Barangay House List* app from the App Center;













6. Next, from the App Center, run the Barangay Population List;















#### All reports functionalities at the barangay level is available at the LGU Bims App



# If you have any questions regarding this app

ELIAS C. QUIJANO

Facebook: <a href="https://www.facebook.com/elias.quijano.5">https://www.facebook.com/elias.quijano.5</a> https://www.linkedin.com/in/elias-quijano-b9519528/

Email: <u>elias@epfcomposite.com</u> Website: <a href="http://www.epfcomposite.com">http://www.epfcomposite.com</a> Globe Mobile: +63 917 179 9307

Bims App Copyright 2021 Certificate No.: N-2021-00597