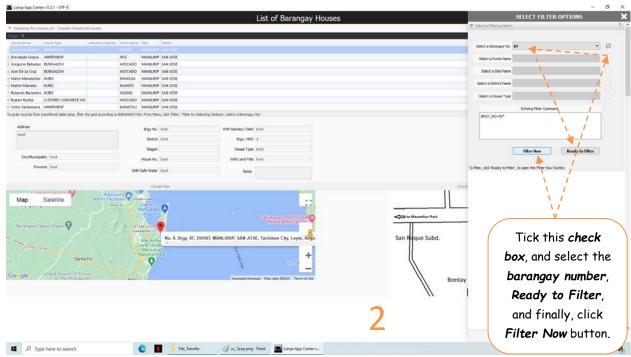

- 1. Transfer of specific files to a Folder to a disk;
- 2. The disk could be a USB flash disk or to your local PC hard disk;
- 3. From the USB flash disk, you can ship physically by hand to the mother LGU;4. If internet connectivity is available, file transfer can be easily done via the free technology of Google Drive;
- 5. At the mother LGU, you run the *Barangay House List* app from the App Center;

6. Next, from the App Center, run the Barangay Population List;