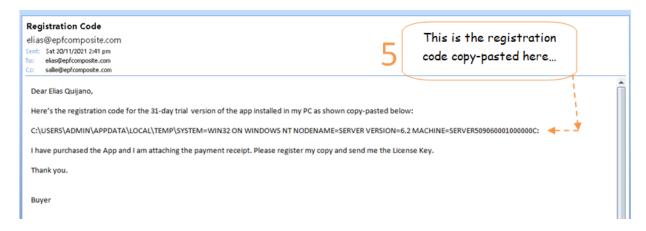

## How to activate LGU Bims App using the one-time License Key

1. From the App Center, run the validation App;

Create an email and copy-paste and send the registration code as shown below,

- 3. Upon receipt of your email, we will immediately put the one-time License key into the shipping package and copy it to the USB flask disk along with the other files (or email it to you if you buy it directly from the online store), hence the files in the USB flash disk are as follows:
  - 1. BimsWDSA.exe (Setup file for the Bims App) this is your backup copy.
  - 2. LianjaAppCenter-5.5.1-Windows-Installer.exe (Setup file for the Bims Windows Platform)
  - 3. Bims\_app\_abstract.pdf (an abstract for Bims App)
  - 4. Bims\_ readme\_installation\_ setup. pdf (Installation Instructions) please read before installing!
  - 5. License\_key.txt (your Bims App License Key. Or, it may be sent to you by email or other means available.)
- 4. We will Ship the package thru our shipping provider.